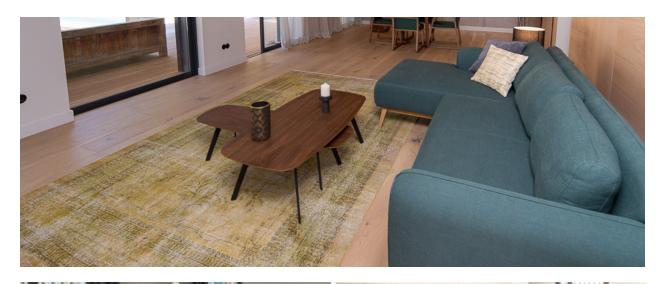

## **DESCRIPTION**

New chalet in Alcudia in frontline with direct access to the sea. 1.000 m2 of land. The two story house plus basement has approx. 450 m2 built living area plus open and covered terraces. Total of 5 bedrooms, 5 bathrooms, living and dining room, equipped Bulthaup kitchen, cinema - game room, gym, laundry, machine room. Pool with automatic covering, double garage, under floor central heating, A/C, elevator, automatic irrigation system, mains electricity, mains water. Beautiful garden with Mediterranean plants and trees. Exceptional building quality.